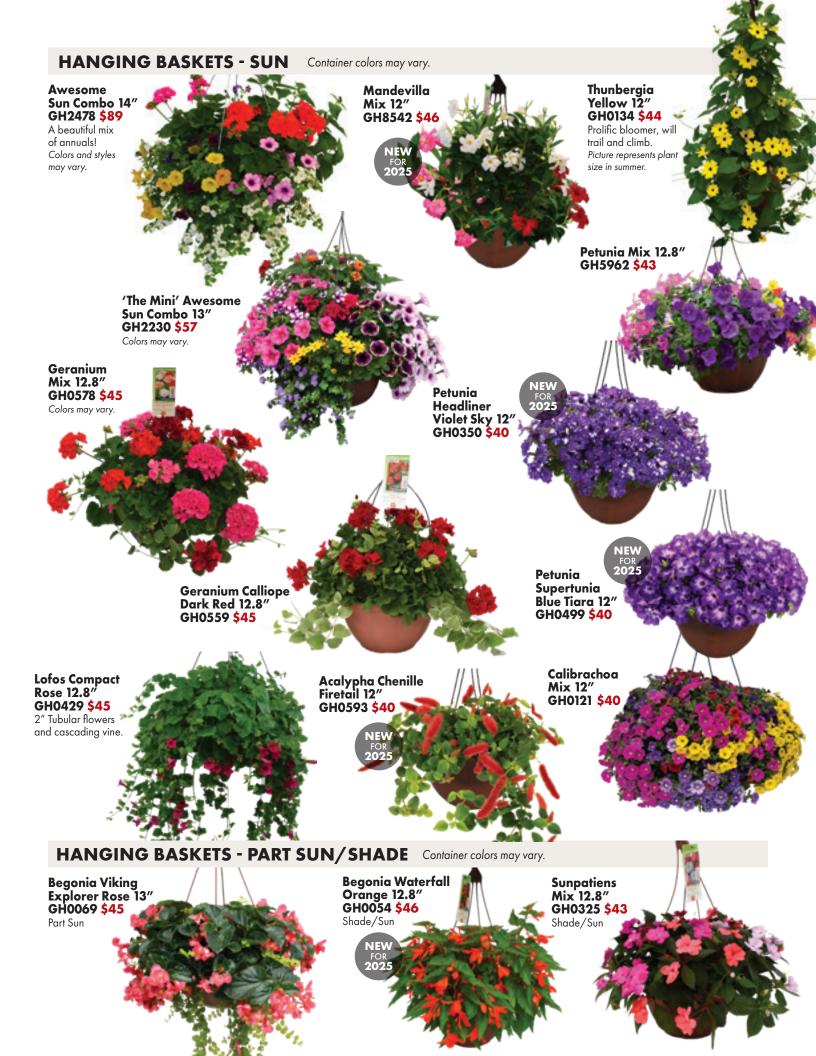

# Gertens Fundraising

## To place your order go to gertensfundraising.com & enter Store ID: \_\_\_\_\_

Your seller's name is:

Place your order early for best selection! Some items have limited quantities and may be sold out before the ending date of this program.

2025 SPRING ANNUALS & PERENNIALS FUNDRAISER





### COMBO STARTER TRIOS = <sup>\$20</sup> each 3 plants per trio

**3 PLANTS PER TRIO (4.75" POTS)** - GROUPINGS ARE DESIGNED TO BE PLANTED TOGETHER FOR FUN, COLORFUL COMBINATIONS. PAIR WITH ITEMS FROM OUR 'THRILLER AND SPILLERS' SECTION TO COMPLETE YOUR COMBOS.

### A Little Shady



GH5727 <sup>\$</sup>20 | Part Sun/Shade Plants in this trio are: Begonia Viking Explorer Red Coleus (trailing) Iguazo SunPatiens Compact Tropical Rose





GH5729 <sup>\$</sup>20 | Sun/Part Sun Plants in this trio are: Heliotrope Fragrant Delight Nemesia Nesia Tangerine Salvia Black and Bloom

### **Blue Your Mind**



GH5725 <sup>\$</sup>20 | Sun/Part Sun Plants in this trio are: Angelonia Big Bicolor Purple Petunia Headliner Violet Sky Calibrachoa Eyeconic Purple

**Crazy for Coleus** 

### **Bold and B