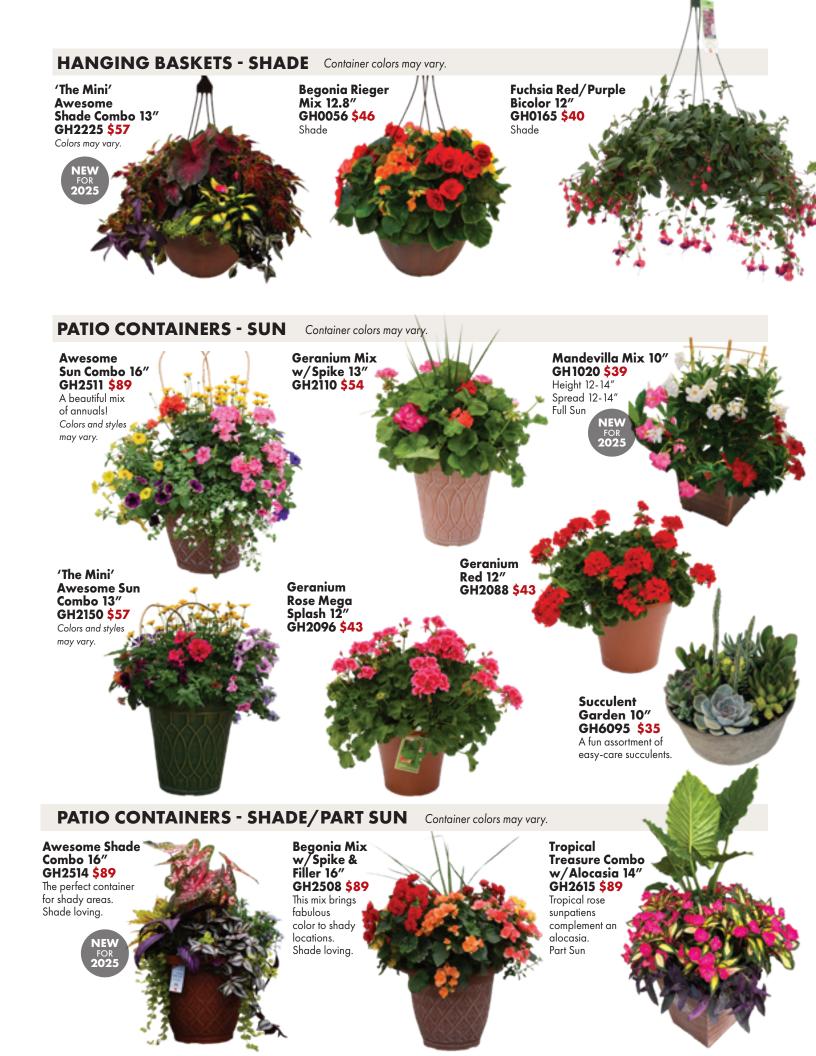

# Gertens Fundraising

## To place your order go to gertensfundraising.com & enter Store ID: \_\_\_\_\_

Your seller's name is:

Place your order early for best selection! Some items have limited quantities and may be sold out before the ending date of this program.

2025 SPRING ANNUALS & PERENNIALS FUNDRAISER





### COMBO STARTER TRIOS = <sup>\$20</sup> each 3 plants per trio

**3 PLANTS PER TRIO (4.75" POTS)** - GROUPINGS ARE DESIGNED TO BE PLANTED TOGETHER FOR FUN, COLORFUL COMBINATIONS. PAIR WITH ITEMS FROM OUR 'THRILLER AND SPILLERS' SECTION TO COMPLETE YOUR COMBOS.

### A Little Shady



GH5727 <sup>\$</sup>20 | Part Sun/Shade Plants in this trio are: Begonia Viking Explorer Red Coleus (trailing) Iguazo SunPatiens Compact Tropical Rose





GH5729 <sup>\$</sup>20 | Sun/Part Sun Plants in this trio are: Heliotrope Fragrant Delight Nemesia Nesia Tangerine Salvia Black and Bloom

### **Blue Your Mind**



GH5725 <sup>\$</sup>20 | Sun/Part Sun Plants in this trio are: Angelonia Big Bicolor Purple Petunia Headliner Violet Sky Calibrachoa Eyeconic Purple

**Crazy for Coleus** 

### **Bold and Bea