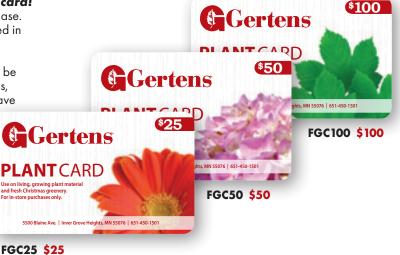

Light lunch and refreshments will be provided.

Event will be held at Gertens Greenhouse 5500 Blaine Ave Inver Grove Heights MN 55076

Looking for a plant that's not on the list? Buy a plant card! This organization earns 15% on every plant card you purchase. Use to purchase living, growing plant material at Gertens located in Inver Grove Heights.

Plant cards do not expire! They also make a great gift! They can be used for spring plant material, fall perennials, holiday poinsettias, fresh greens, or houseplants! For in-store use only. We do not have e-cards available.

**Please note -** Plant cards cannot be used for: Paying invoices, brick, block, aggregate materials, mulch, grills, delivery fees, gift shop items, or for purchases on a wholesale/contractor account. Other exceptions may apply. Plant Cards are not redeemable for cash and will not be replaced if lost or stolen.