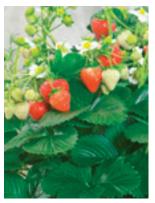

Tomato - 10" Little Bing Patio Pot GH5137 <sup>\$</sup>23 | Sun 10" Pot with cage. Container friendly plants grow upright and stay compact. Fruit has a rich, sweet flavor.

Strawberry - 10" Hanging Basket GH0030 <sup>\$</sup>34 | Sun Produces trailing runners with pretty flowers and sweet tasting strawberries all summer. Planted in an extra deep container.

Strawberry Flat GH0895 <sup>\$</sup>36<sup>50</sup> | Sun Zone 3. 12 premium plants per flat Sold in full flats only. Everbearing plants with sweet fruit.